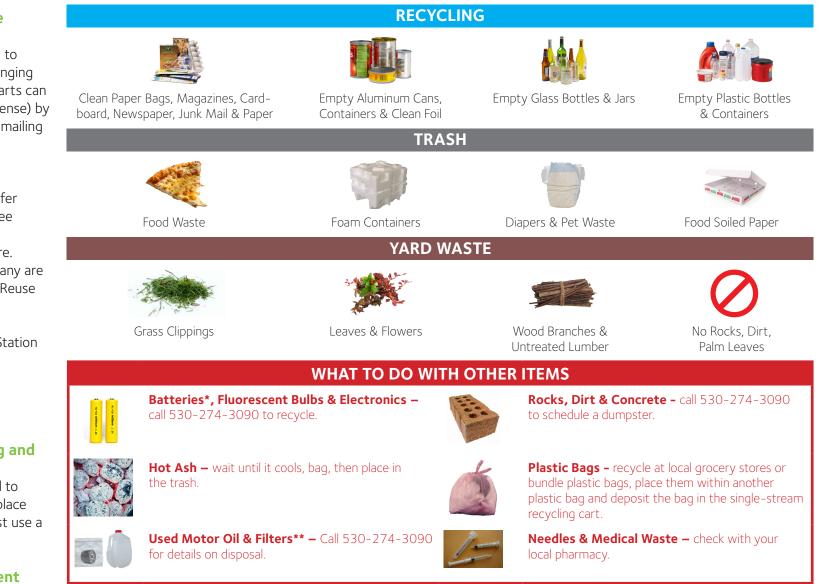

# Single-Stream Recycling and Clear Bags

Your recyclables do not need to be bagged. However, if you place recyclables in a bag, you must use a clear bag.

#### \*Recycle Household Batteries at the Curb:

If you have curbside service, household batteries may be placed on top of your trash cart in a zip lock bag on your regular collection day. The batteries will be collected along with your trash cart items.

#### \*\*Curbside Oil and Oil Filter Program

At the request of a residential customer, used oil filters and motor oil will be collected in sealed containers provided free of charge by Waste Management. Please call or email Customer Service for delivery of the special oil container and filter bags. Used oil containers should be placed next to your recycle bin, on your designated recycle bin service day.