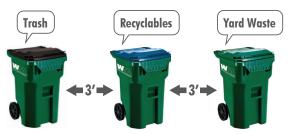

#### **Cart Setup**

Place your carts at the curb on collection day by 6:00 a.m. • Trash is collected weekly • Recycling is collected every other week • Do not overfill your carts • Lids must be closed • Set carts 3 feet apart and away from objects such as cars & mailboxes • Place carts at curb with handles facing away from the street.